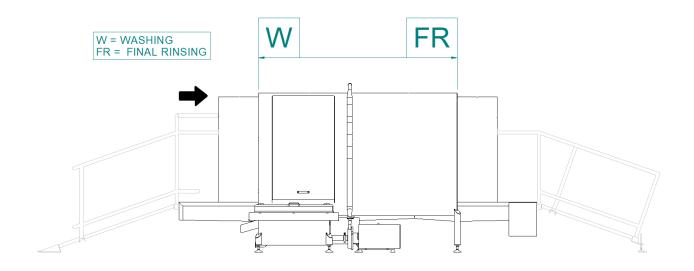

## **SPECIFICATIONS:**

| TLP01                      | Configuration choice          |   | Code |          |
|----------------------------|-------------------------------|---|------|----------|
| Washing cycle <sup>1</sup> | Pre-wash / Final Rinse        | • | 2    | A        |
|                            | Pre-wash / Wash / Final Rinse |   | 3    |          |
| Conveyor <sup>2</sup>      | Stainless steel chain         | • | 1    | B        |
|                            | Stainless steel belt          |   | 2    |          |
| Heating <sup>3</sup>       | By customer                   | • | 0    | ©        |
|                            | Heat exchanger - water        |   | 1    |          |
|                            | Heat exchanger - steam        |   | 2    |          |
|                            | Electrical element            |   | 3    |          |
| Electrical supply          | 460V / 3ph / 60Hz             |   | 43   | <b>(</b> |
|                            | 575V / 3ph / 60Hz             |   | 53   |          |
| Material                   | AISI 304                      | • | 4    | 6        |
|                            | AISI 316                      |   | 6    | (E)      |

<sup>1-</sup>Washing cycle: Dosing pump included

2-Conveyor : Overload detection system included

• : Default on base model

□ : Available as an option

ex: TLP01-210-43-4

<sup>3-</sup>Heating: If heating, valve at the system inlet included