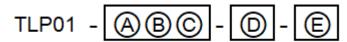

## **SPECIFICATIONS:**

| TLP01                      | Configuration choice          |   | Code |          |
|----------------------------|-------------------------------|---|------|----------|
| Washing cycle <sup>1</sup> | Pre-wash / Final Rinse        | • | 2    | A        |
|                            | Pre-wash / Wash / Final Rinse |   | 3    |          |
| Conveyor <sup>2</sup>      | Stainless steel chain         | • | 1    | B        |
|                            | Stainless steel belt          |   | 2    |          |
| Heating <sup>3</sup>       | By customer                   | • | 0    | ©        |
|                            | Heat exchanger - water        |   | 1    |          |
|                            | Heat exchanger - steam        |   | 2    |          |
|                            | Electrical element            |   | 3    |          |
| Electrical supply          | 460V / 3ph / 60Hz             |   | 43   | <b>(</b> |
|                            | 575V / 3ph / 60Hz             |   | 53   |          |
| Material                   | AISI 304                      | • | 4    | 6        |
|                            | AISI 316                      |   | 6    | (E)      |

<sup>1-</sup>Washing cycle: Dosing pump included

2-Conveyor : Overload detection system included

• : Default on base model

□ : Available as an option

ex: TLP01-210-43-4

<sup>3-</sup>Heating: If heating, valve at the system inlet included