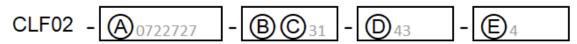

## **Specifications:**

| CLF02                                            | Configuration choice                 | 0362727  | 0722727  | Code | A   |
|--------------------------------------------------|--------------------------------------|----------|----------|------|-----|
| Washable area (in inch - width x height x depth) |                                      | 36x27x27 | 72x27x27 |      |     |
| Washing cycle¹                                   | Wash / Rinse                         |          |          | 2    | B   |
|                                                  | Pre-wash / Wash / Rinse              | •        | •        | 3    |     |
|                                                  | Pre-wash / Wash / Rinse / Sanitation |          |          | 4    |     |
| Heating                                          | Tubular heat exchanger - Water²      | •        | •        | 1    |     |
|                                                  | Tubular heat exchanger - Steam²      |          |          | 2    | ©   |
|                                                  | Electrical element                   |          |          | 3    |     |
| Electrical supply                                | 240V / 3ph / 60Hz                    |          |          | 23   | 0   |
|                                                  | 460V / 3ph / 60Hz                    |          |          | 43   |     |
|                                                  | 575V / 3ph / 60Hz                    |          |          | 53   |     |
| Material                                         | AISI 304                             | •        | •        | 4    | (E) |
|                                                  | AISI 316                             |          |          | 6    |     |

<sup>1-</sup>Washing cycle: Dosing pump(s) included

• : Default

□ : Option

ex: CLF02-0722727-31-43-4

<sup>2-</sup>Heating with exchanger: Valve at the system inlet included