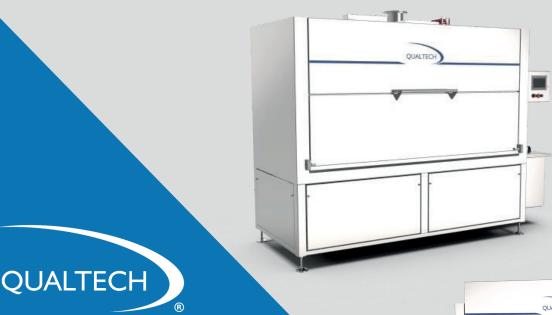

## **CLF - FRONT LOAD CABINET WASHER**

Efficient, flexible & safe, able to adapt to all your needs.

## **Description:**

This compact front load washer has been developed to meet the washing needs of small and medium-sized agrifood companies. This highly flexible equipment can wash a wide range of components and tools. Filtration of wash water extends the life of both hot water and detergent resulting in substantial savings.