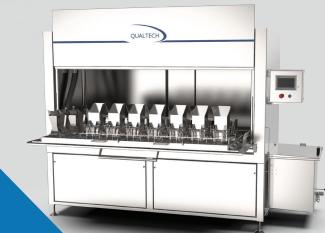

## **Description:**

This compact front load washer has been developed to meet the washing needs of small and medium-sized agrifood companies. This highly flexible equipment can wash a wide range of components and tools. Filtration of wash water extends the life of both hot water and detergent resulting in substantial savings.

- Sanitary construction in 304 or 316 stainless steel
- Filtration of wash water extends the life of both hot water and detergent resulting in substantial savings
- Sliding wire basket or rack for easy front loading
- Removable wash rack system
- Recycling and filtering of wash and rinse waters that are managed with conductivity analysis
- Water level and temperature control
- Spray headers cover the entire wash area
- Ability to wash various components
- Safety lock system on door and lid to protect the operator
- Self-cleaning option available