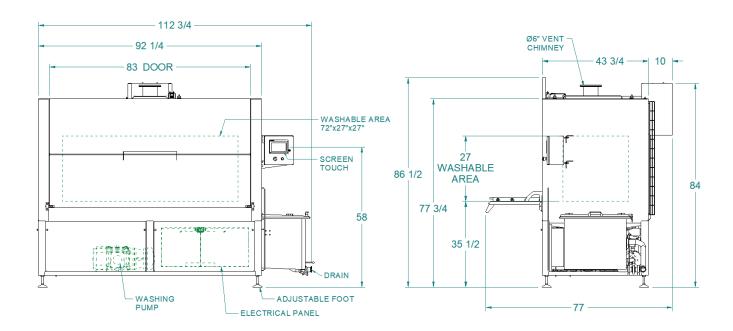

## **Specifications:**

| CLF02                                            | Configuration choice                 | 0362727  | 0722727  | Code | A   |
|--------------------------------------------------|--------------------------------------|----------|----------|------|-----|
| Washable area (in inch - width x height x depth) |                                      | 36x27x27 | 72x27x27 |      |     |
| Washing cycle¹                                   | Wash / Rinse                         |          |          | 2    | B   |
|                                                  | Pre-wash / Wash / Rinse              | •        | •        | 3    |     |
|                                                  | Pre-wash / Wash / Rinse / Sanitation |          |          | 4    |     |
| Heating                                          | Tubular heat exchanger - Water²      | •        | •        | 1    |     |
|                                                  | Tubular heat exchanger - Steam²      |          |          | 2    | ©   |
|                                                  | Electrical element                   |          |          | 3    |     |
| Electrical supply                                | 240V / 3ph / 60Hz                    |          |          | 23   | 0   |
|                                                  | 460V / 3ph / 60Hz                    |          |          | 43   |     |
|                                                  | 575V / 3ph / 60Hz                    |          |          | 53   |     |
| Material                                         | AISI 304                             | •        | •        | 4    | (E) |
|                                                  | AISI 316                             |          |          | 6    |     |