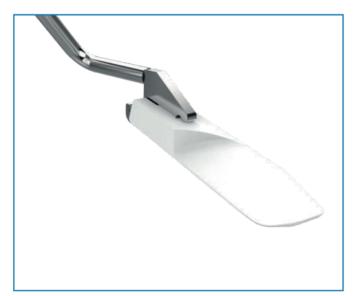

## Available in:

- PGS01-06-UW UHMW white
- PGS01-06-UWBU UHMW blue
- PGS01-6-UWBUL UHMW high density blue (best durability)
- PGS01-6-UWBUD UHMW blue VMX Visual, Metal & Detectable X-Ray (availability may vary)
- SPGS-4-04 SPGS-6-04 Holder