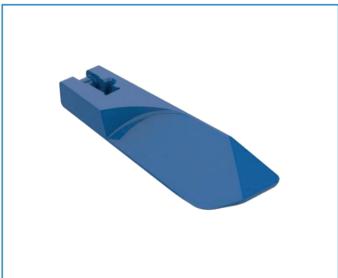

pinless holder.

- Hygienic design Easy to clean
- Improved attack angle to reach the bottom of the table
- Improved curd turnover
- Easy to assemble/disassemble No tools required
- Pinless No pins to lose or fall into your product
- Can easily be retrofitted
- Eliminates hang-ups and wear