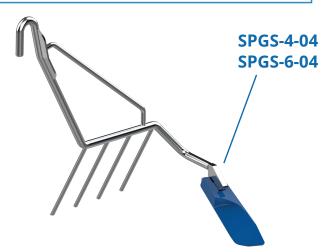

## **Specifications:**

## Available in:

- PGS01-06-UW UHMW white
- PGS01-06-UWBU UHMW blue
- PGS01-6-UWBUL UHMW high density blue (best durability)
- PGS01-6-UWBUD UHMW blue VMX Visual, Metal & Detectable X-Ray (availability may vary)
- SPGS-4-04 SPGS-6-04 Holder