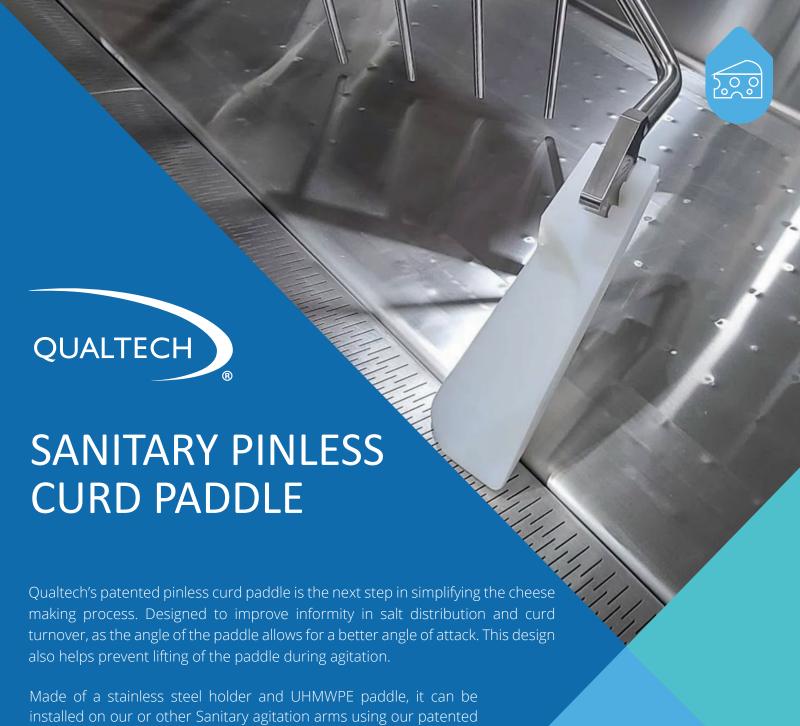

pinless holder.

- Hygienic design Easy to clean
- Improved attack angle to reach the bottom of the table
- Improved curd turnover
- Easy to assemble/disassemble No tools required
- Pinless No pins to lose or fall into your product
- Can easily be retrofitted
- Eliminates hang-ups and wear