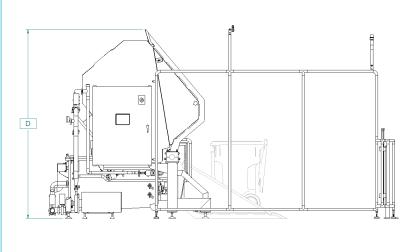

## **Specifications:**

| MODEL    | NUMBER<br>OF BINS | A (in) | B (in) | C (in) | D (in) |
|----------|-------------------|--------|--------|--------|--------|
| CLC01-11 | 1                 | 109    | 142    | 206    | 114    |
| CLC01-12 | 2                 | 149    | 142    | 206    | 114    |