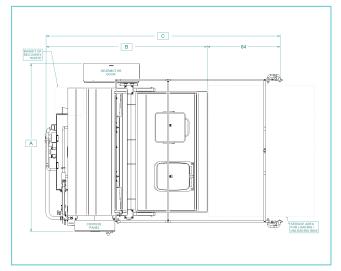

## **Specifications:**

| MODEL    | NUMBER<br>OF BINS | A (in) | B (in) | C (in) | D (in) |
|----------|-------------------|--------|--------|--------|--------|
| CLC01-11 | 1                 | 109    | 142    | 206    | 114    |
| CLC01-12 | 2                 | 149    | 142    | 206    | 114    |