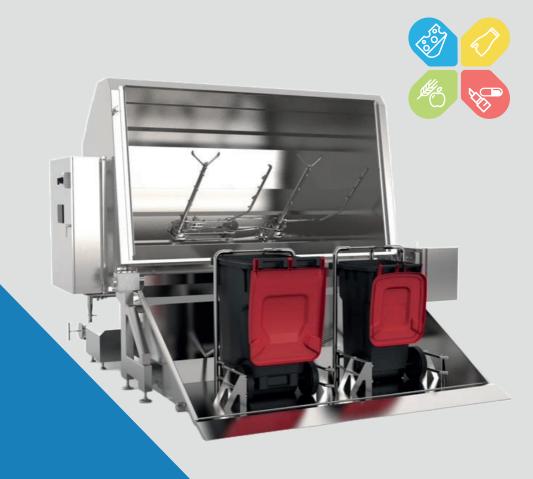

CLC BIN WASHER

QUALTECH

Safe, consistent & easy to operate.

Our tilting door cabinet washer features effortless loading and unloading and repeatable cost-effective washing of your equipment. The washer is programmable via HMI to suit the type of tubs and required washing cycles. The touchscreen controlled PLC optimizes energy, water and detergent consumption while ensuring safe operation.

- Sanitary construction in 304 or 316 stainless steel
- Spray headers cover the entire wash area
- Closed-cycle conductivity analysis for water and detergent recycling
- Tubs are tilted during wash cycles ensuring self-draining for a proper wash every time
- Water level and temperature control
- Pre-wash rotary filter eliminates waste and particulate from the wash water
- Wedge wire filtration removes smaller particles during wash cycle
- Self-cleaning